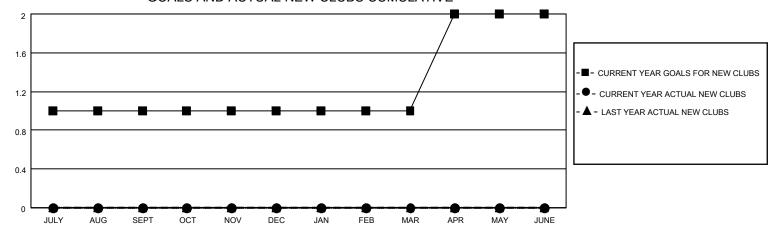

## GOALS AND ACTUAL NEW CLUBS CUMULATIVE

## MONTHLY MEMBERSHIP PROGRESS REPORT

LOCATION TEXAS District 2 S5 Results as of: 7/31/2023

| Clubs RESULTS FOR 2023-2024 |   |   |   | Members RESULTS FOR 2023-2024 |    |    |    |
|-----------------------------|---|---|---|-------------------------------|----|----|----|
|                             |   |   |   |                               |    |    |    |
| JULY/AUG/SEPT               | 1 | 0 | 0 | JULY/AUG/SEPT                 | 30 | 12 | 19 |
| OCT/NOV/DEC                 | 0 | 0 | 0 | OCT/NOV/DEC                   | 25 | 0  | 0  |
| JAN/FEB/MAR                 | 0 | 0 | 0 | JAN/FEB/MAR                   | 30 | 0  | 0  |
| APR/MAY/JUNE                | 1 | 0 | 0 | APR/MAY/JUNE                  | 30 | 0  | 0  |