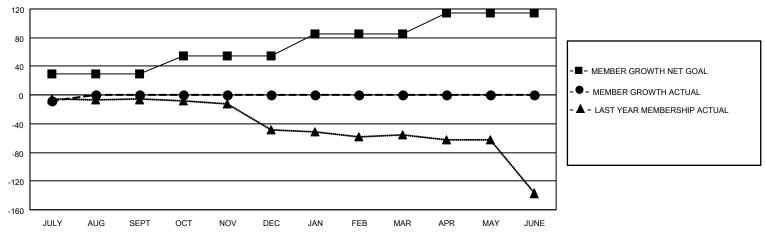

## GOALS AND ACTUAL MEMBERS CUMULATIVE

| DROPPED CLUBS: 0     |         | 6 CLUBS OF 55 ADDED 1 OR<br>MORE NEW MEMBERS | GENDER DISTRIBUTION             |                                |  |
|----------------------|---------|----------------------------------------------|---------------------------------|--------------------------------|--|
|                      |         | INIONE INEW MEMBERS                          | MALE<br>FEMALE                  | 1,280 (58.77%)<br>898 (41.23%) |  |
| DROPPED MEMBERS      |         |                                              | NON BINARY PREFER NOT TO ANSWER | 0 (0.00%)                      |  |
| DECEASED             | 4       |                                              | THE EKNOT TO ANOWER             | 0 (0.0070)                     |  |
| CLUB CANCELLED OTHER | 0<br>15 | CLICK HERE FOR CUMULATIVE MEMBERSHIP DATA    | TOTAL FAMILY UNIT MEMBERS       | 427                            |  |
| TOTAL                | 19      |                                              | FAMILY MEMBERS PAYING HAI       | F DUES 218                     |  |

## MONTHLY MEMBERSHIP PROGRESS REPORT

LOCATION TEXAS District 2 S5 Results as of: 7/31/2023

| Clubs RESULTS FOR 2023-2024 |   |   |   | Members RESULTS FOR 2023-2024 |    |    |    |
|-----------------------------|---|---|---|-------------------------------|----|----|----|
|                             |   |   |   |                               |    |    |    |
| JULY/AUG/SEPT               | 1 | 0 | 0 | JULY/AUG/SEPT                 | 30 | 12 | 19 |
| OCT/NOV/DEC                 | 0 | 0 | 0 | OCT/NOV/DEC                   | 25 | 0  | 0  |
| JAN/FEB/MAR                 | 0 | 0 | 0 | JAN/FEB/MAR                   | 30 | 0  | 0  |
| APR/MAY/JUNE                | 1 | 0 | 0 | APR/MAY/JUNE                  | 30 | 0  | 0  |